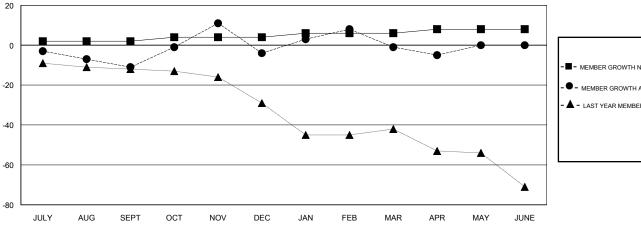

### GOALS AND ACTUAL MEMBERS CUMULATIVE

| -■- MEMBER GROWTH NET GOAL        |
|-----------------------------------|
| - ● - MEMBER GROWTH ACTUAL        |
| - ▲ - LAST YEAR MEMBERSHIP ACTUAL |
|                                   |
|                                   |
|                                   |
|                                   |